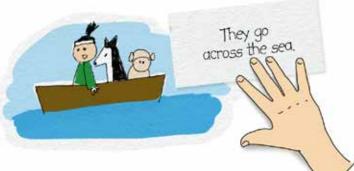

#### You need:

a big piece of paper

coloured pencils

2 Draw the buildings in the story. Draw Momotaro's house and the ogres' castle.

> Momotaro says goodbye to his mother and father:

Momotaro meets a dog. They go home with the treasure.