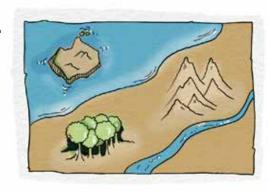

4 Write sentences about Momotaro and his friends on the pieces of card.

1 Draw a map of places in the story. Draw the river, the mountains, the forest, the sea and the island.

3 Think about where Momotaro goes in the story. Draw Momotaro in different places.