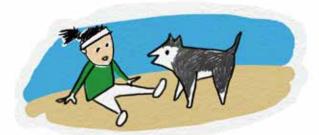

#### You need:

a big piece of paper

coloured pencils

2 Draw the buildings in the story. Draw Momotaro's house and the ogres' castle.

> Momotaro says goodbye to his mother and father:

Momotaro meets a dog. They go home with the treasure.